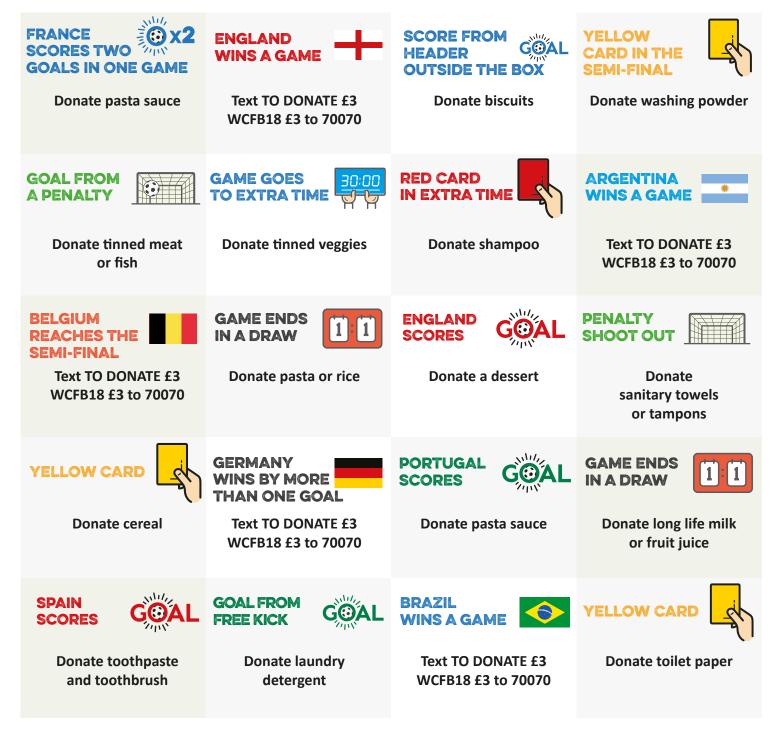

## trusselltrust.org/world-cup-bingo

Thank you for taking part in World Cup Foodbank Bingo! It's simple to take part; when one of the events in the boxes below happens during the World Cup, you donate what is in that box (either the first time it happens or every time). You can take part as an individual or as a team.

Simply put all your food donations in a box until the end of World Cup 2018 and then deliver it in one go to your local foodbank. To find your local foodbank got to: **www.trusselltrust.org/map/** 

Monetary donations can be made using our text to donate: Text **WCFB18 £3** to **70070**. Or go to **www.trusselltrust.org/world-cup-bingo/** to donate online.